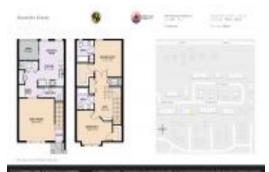

#### **Unit Information**

| MLS Number:<br>Status:<br>Size:<br>Bedrooms:<br>Full Bathrooms:<br>Half Bathrooms:<br>Parking Spaces:<br>View: | T3520006<br>ACTIVE<br>1,466 Sq ft.<br>2<br>2<br>1 |
|----------------------------------------------------------------------------------------------------------------|---------------------------------------------------|
| List Price:                                                                                                    | \$245,000                                         |
| List PPSF:                                                                                                     | \$167                                             |
| Valuated Price:                                                                                                | \$228,000                                         |
| Valuated PPSF:                                                                                                 | \$156                                             |