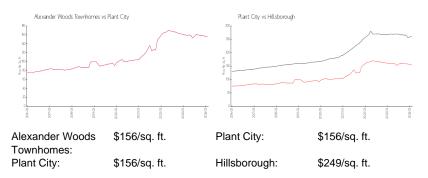

#### **Unit Information**

| MLS Number:<br>Status:<br>Size:<br>Bedrooms:<br>Full Bathrooms:<br>Half Bathrooms:<br>Parking Spaces:<br>View: | T3520006<br>ACTIVE<br>1,466 Sq ft.<br>2<br>2<br>1 |
|----------------------------------------------------------------------------------------------------------------|---------------------------------------------------|
| List Price:                                                                                                    | \$245,000                                         |
| List PPSF:                                                                                                     | \$167                                             |
| Valuated Price:                                                                                                | \$228,000                                         |
| Valuated PPSF:                                                                                                 | \$156                                             |

#### **Inventory for Sale**

| Alexander Woods Townhomes | 3% |
|---------------------------|----|
| Plant City                | 3% |
| Hillsborough              | 2% |

## Avg. Time to Close Over Last 12 Months

| Alexander Woods Townhomes | 52 days |
|---------------------------|---------|
| Plant City                | 52 days |
| Hillsborough              | 44 days |