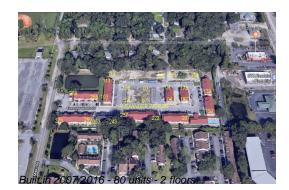

# Unit 245 Alexander Woods Dr - Alexander Woods Townhomes

245 Alexander Woods Dr - 103-273 Alexander Woods Dr, Plant City, FL, Hillsborough 33563

### **Building Information**

| Number of units:                         | 80 |
|------------------------------------------|----|
| Number of active listings for rent:      | 0  |
| Number of active listings for sale:      | 2  |
| Building inventory for sale:             | 2% |
| Number of sales over the last 12 months: | 9  |
| Number of sales over the last 6 months:  | 1  |
| Number of sales over the last 3 months:  | 1  |
|                                          |    |