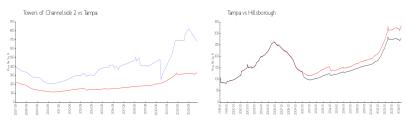

#### **Market Information**

Hillsborough:

\$261/sq. ft.

Towers of \$685/sq. ft. Tampa: \$334/sq. ft. Channelside 2:

## **Inventory for Sale**

Tampa:

Towers of Channelside 2 3% Tampa 2% Hillsborough 2%

\$334/sq. ft.

# Avg. Time to Close Over Last 12 Months

Towers of Channelside 2 83 days
Tampa 44 days
Hillsborough 45 days