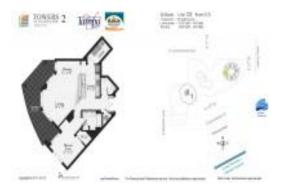

### Unit 502-T2 - Towers of Channelside 2

502-T2 - 445 S 12th St, Tampa, FL, Hillsborough 33602

#### **Unit Information**

 MLS Number:
 T3520017

 Status:
 ACTIVE

 Size:
 1,015 Sq ft.

Bedrooms: 1
Full Bathrooms: 1
Half Bathrooms: 1

Parking Spaces: Assigned, Covered, Deeded, Garage Door

Opener, Ground Level, Guest

View: City, Garden, Pool

 List Price:
 \$899,000

 List PPSF:
 \$886

 Valuated Price:
 \$582,000

 Valuated PPSF:
 \$573

The above valuated price is a baseline figure that does not take into account any specific renovation, upgrade, split, merge, or deterioration of the unit.