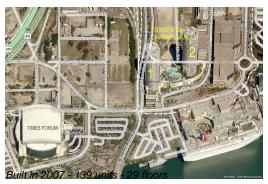

### Unit 502-T2 - Towers of Channelside 2

502-T2 - 445 S 12th St, Tampa, FL, Hillsborough 33602

Number of units: 139
Number of active listings for rent: 0
Number of active listings for sale: 4
Building inventory for sale: 2%
Number of sales over the last 12 months: 3
Number of sales over the last 6 months: 2
Number of sales over the last 3 months: 0