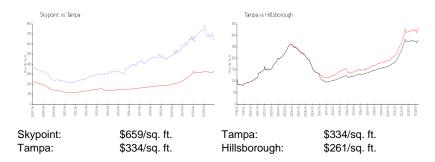

#### **Market Information**

### **Inventory for Sale**

Skypoint 4% Tampa 2% Hillsborough 2%

## Avg. Time to Close Over Last 12 Months

Skypoint 64 days Tampa 44 days Hillsborough 45 days