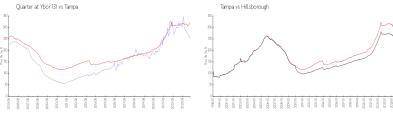

### **Market Information**

 Quarter at Ybor (3):
 \$253/sq. ft.
 Tampa:
 \$321/sq. ft.

 Tampa:
 \$321/sq. ft.
 Hillsborough:
 \$259/sq. ft.