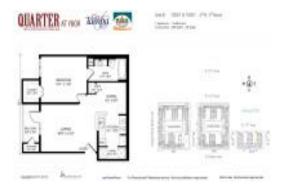

#### **Unit Information**

 MLS Number:
 T3520152

 Status:
 PENDING

 Size:
 598 Sq ft.

 Bedrooms:
 1

Bedrooms: 1
Full Bathrooms: 1
Half Bathrooms: 0

Parking Spaces: Assigned, Covered, Ground Level, Guest,

**Under Building** 

 View:
 Garden

 List Price:
 \$215,000

 List PPSF:
 \$360

 Valuated Price:
 \$151,000

 Valuated PPSF:
 \$253

The above valuated price is a baseline figure that does not take into account any specific renovation, upgrade, split, merge, or deterioration of the unit.