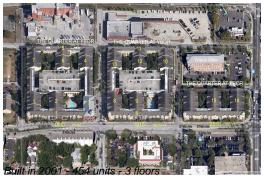

Number of units: 454
Number of active listings for rent: 0
Number of active listings for sale: 16
Building inventory for sale: 3%
Number of sales over the last 12 months: 25
Number of sales over the last 6 months: 1
Number of sales over the last 3 months: 0