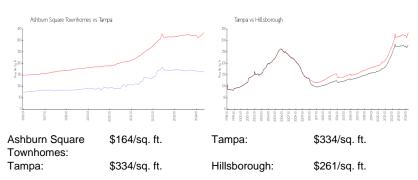

 List PPSF:
 \$162

 Valuated Price:
 \$274,000

 Valuated PPSF:
 \$164

The above valuated price is a baseline figure that does not take into account any specific renovation, upgrade, split, merge, or deterioration of the unit.