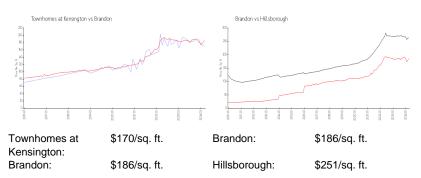

a baseline figure that does not take into account any specific renovation, upgrade, split, merge, or deterioration of the unit.

## **Building Information**

| Number of units:                         | 210 |
|------------------------------------------|-----|
| Number of active listings for rent:      | 0   |
| Number of active listings for sale:      | 2   |
| Building inventory for sale:             | 0%  |
| Number of sales over the last 12 months: | 12  |
| Number of sales over the last 6 months:  | 3   |
| Number of sales over the last 3 months:  | 3   |
|                                          |     |

## **Building Association Information**

Townhomes At Kensington Homeowners Association 4520 West Village Drive # F Tampa, FL 33624 Phone: (813) 831-5050

## **Market Information**



## **Inventory for Sale**

| Townhomes at Kensington | 1% |
|-------------------------|----|
| Brandon                 | 1% |
| Hillsborough            | 2% |

## Avg. Time to Close Over Last 12 Months

| Townhomes at Kensington | 21 days |
|-------------------------|---------|
| Brandon                 | 34 days |
| Hillsborough            | 43 days |