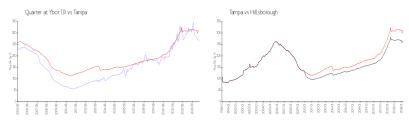

### **Market Information**

 Quarter at Ybor (3):
 \$264/sq. ft.
 Tampa:
 \$312/sq. ft.

 Tampa:
 \$312/sq. ft.
 Hillsborough:
 \$251/sq. ft.