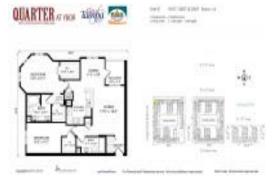

#### **Unit Information**

 MLS Number:
 T3520220

 Status:
 ACTIVE

 Size:
 1,146 Sq ft.

Bedrooms:2Full Bathrooms:2Half Bathrooms:0

Parking Spaces: Assigned

View:

 Rental Price:
 \$2,250

 List PPSF:
 \$2

 Valuated Price:
 \$299,000

 Valuated PPSF:
 \$261

The above valuated price is a baseline figure that does not take into account any specific renovation, upgrade, split, merge, or deterioration of the unit.