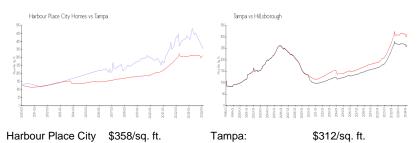

ental Price:
 \$1,895

 List PPSF:
 \$3

 Valuated Price:
 \$249,000

 Valuated PPSF:
 \$362

The above valuated price is a baseline figure that does not take into account any specific renovation, upgrade, split, merge, or deterioration of the unit.

## **Building Information**

Number of units: 206
Number of active listings for rent: 0
Number of active listings for sale: 4
Building inventory for sale: 1%
Number of sales over the last 12 months: 17
Number of sales over the last 6 months: 4
Number of sales over the last 3 months: 4

# **Building Association Information**

Harbour Place City Homes Address: 501 Knights Run Ave, Tampa, FL 33602, United States Phone: +1 813-225-1564

http://www.harbourplacecityhomes.com/sub\_category\_list.asp?category=4&title=Cont

### **Market Information**



Homes: \$312/sq. ft.

Hillsborough: \$251/sq. ft.

## **Inventory for Sale**

Harbour Place City Homes 2% Tampa 2% Hillsborough 2%

## Avg. Time to Close Over Last 12 Months

Harbour Place City Homes 39 days Tampa 43 days Hillsborough 44 days