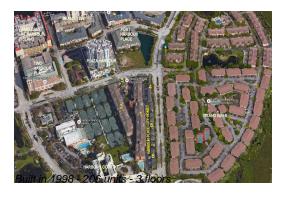

## **Building Information**

Number of units: 206
Number of active listings for rent: 0
Number of active listings for sale: 4
Building inventory for sale: 1%
Number of sales over the last 12 months: 17
Number of sales over the last 6 months: 4
Number of sales over the last 3 months: 4