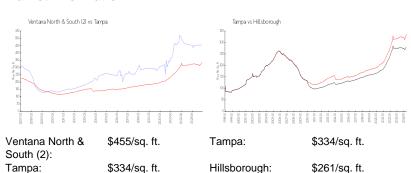

List PPSF:

Valuated Price:

Valuated PPSF:

Valuated PPSF:

Valuated PPSF:

Sassigned, Guest

3,950

\$3,950

\$3

Valuated Price:

\$550,000

Valuated PPSF:

\$452

The above valuated price is a baseline figure that does not take into account any specific renovation, upgrade, split, merge, or deterioration of the unit.