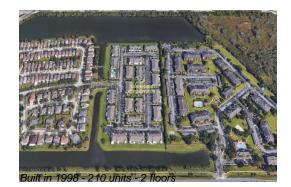

# **Building Information**

| Number of units:                         | 210 |
|------------------------------------------|-----|
| Number of active listings for rent:      | 0   |
| Number of active listings for sale:      | 2   |
| Building inventory for sale:             | 0%  |
| Number of sales over the last 12 months: | 12  |
| Number of sales over the last 6 months:  | 3   |
| Number of sales over the last 3 months:  | 3   |
|                                          |     |