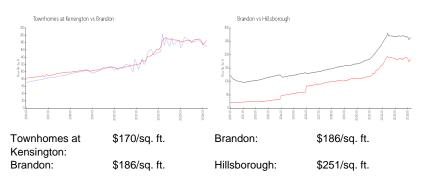

#### **Inventory for Sale**

| Townhomes at Kensington | 1% |
|-------------------------|----|
| Brandon                 | 1% |
| Hillsborough            | 2% |

## Avg. Time to Close Over Last 12 Months

| Townhomes at Kensington | 21 days |
|-------------------------|---------|
| Brandon                 | 34 days |
| Hillsborough            | 43 days |