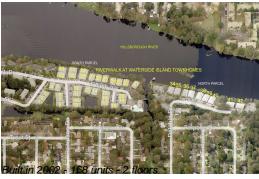

# Unit 4104 Waterside Island Ct - Riverwalk at Waterside Island

4104 Waterside Island Ct - 4101-4134 Gradstone PI, Tampa, FL, Hillsborough 33611

### **Building Information**

Number of units: 168 Number of active listings for rent: 0 Number of active listings for sale: 2% Building inventory for sale: Number of sales over the last 12 months: 11 Number of sales over the last 6 months: Number of sales over the last 3 months: