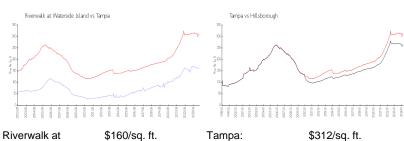

### **Market Information**

Waterside Island:

Tampa:

\$312/sq. ft.

Tampa:

\$312/sq. ft.

Hillsborough:

\$251/sq. ft.