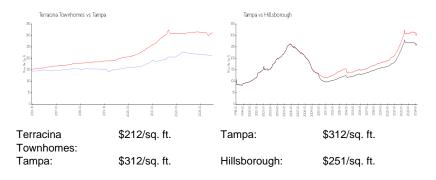

View: Park/Greenbelt, Trees/Woods, Water

 List Price:
 \$530,000

 List PPSF:
 \$227

 Valuated Price:
 \$496,000

 Valuated PPSF:
 \$213

The above valuated price is a baseline figure that does not take into account any specific renovation, upgrade, split, merge, or deterioration of the unit.

#### **Recent Sales**

| Unit # | Size        | Closing Date | Sale Price | PPSF  |
|--------|-------------|--------------|------------|-------|
|        | 2,333 sq ft | Feb 2024     | \$515,000  | \$221 |
|        | 2,333 sq ft | Oct 2023     | \$539,000  | \$231 |
|        | 2.810 sq ft | Aug 2023     | \$535,000  | \$190 |