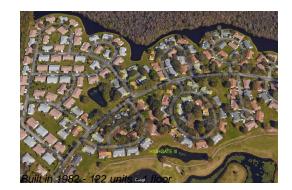

### **Building Information**

| Number of units:                         | 122 |
|------------------------------------------|-----|
| Number of active listings for rent:      | 0   |
| Number of active listings for sale:      | 5   |
| Building inventory for sale:             | 4%  |
| Number of sales over the last 12 months: | 3   |
| Number of sales over the last 6 months:  | 2   |
| Number of sales over the last 3 months:  | 2   |
|                                          |     |