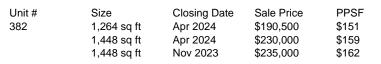

Information**

| Number of units:                         | 122 |
|------------------------------------------|-----|
| Number of active listings for rent:      | 0   |
| Number of active listings for sale:      | 5   |
| Building inventory for sale:             | 4%  |
| Number of sales over the last 12 months: | 3   |
| Number of sales over the last 6 months:  | 2   |
| Number of sales over the last 3 months:  | 2   |
|                                          |     |

### **Building Association Information**

# Sun City Center Community Association

1009 North Pebble Beach Blv Sun City Center Ph: 813-633-3500 URL: http://www.suncitycenter.org/association.html

#### **Kings Point Community**

1904 Clubhouse Dr Sun City Center Ph: 813-642-8790 URL: http://kpscc.com/

### **Recent Sales**



# Market Information







# Inventory for Sale

| Highgate III    | 4% |
|-----------------|----|
| Sun City Center | 3% |
| Hillsborough    | 2% |

# Avg. Time to Close Over Last 12 Months

| Highgate III    | 48 days |
|-----------------|---------|
| Sun City Center | 54 days |
| Hillsborough    | 44 days |