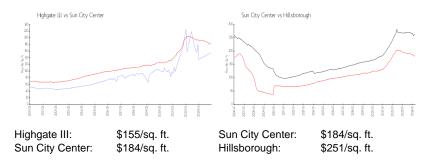

# Inventory for Sale

| Highgate III    | 4% |
|-----------------|----|
| Sun City Center | 3% |
| Hillsborough    | 2% |

# Avg. Time to Close Over Last 12 Months

| Highgate III    | 48 days |
|-----------------|---------|
| Sun City Center | 54 days |
| Hillsborough    | 44 days |