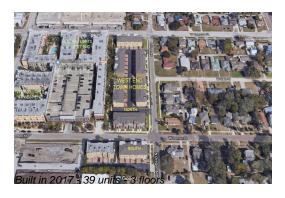

# Unit 838 N Oregon Ave - West End TownHomes

838 N Oregon Ave - 812-854 N Oregon Ave, Tampa, FL, Hillsborough 33606

Number of units: 39
Number of active listings for rent: 0
Number of active listings for sale: 1
Building inventory for sale: 2%
Number of sales over the last 12 months: 0
Number of sales over the last 6 months: 0
Number of sales over the last 3 months: 0