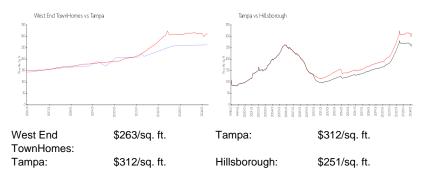

 List PPSF:
 \$2

 Valuated Price:
 \$665,000

 Valuated PPSF:
 \$263

The above valuated price is a baseline figure that does not take into account any specific renovation, upgrade, split, merge, or deterioration of the unit.