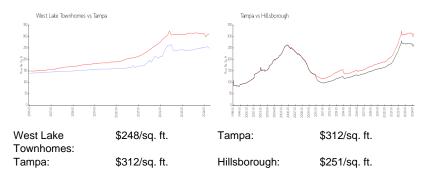

### **Market Information**

## Inventory for Sale

| West Lake Townhomes | 1% |
|---------------------|----|
| Tampa               | 2% |
| Hillsborough        | 2% |

## Avg. Time to Close Over Last 12 Months

| West Lake Townhomes | 26 days |
|---------------------|---------|
| Tampa               | 43 days |
| Hillsborough        | 44 days |