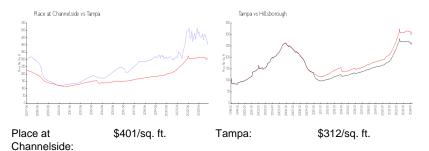

#### **Market Information**

Hillsborough:

\$251/sq. ft.

**Inventory for Sale** 

\$312/sq. ft.

Tampa:

Place at Channelside 5%
Tampa 2%
Hillsborough 2%