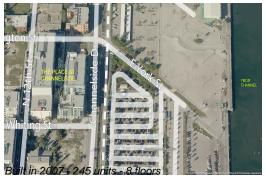

## Unit 1428 - Place at Channelside

1428 - 912 Channelside Dr, Tampa, FL, Hillsborough 33602

### **Building Information**

Number of units: 245
Number of active listings for rent: 0
Number of active listings for sale: 13
Building inventory for sale: 5%
Number of sales over the last 12 months: 20
Number of sales over the last 6 months: 9
Number of sales over the last 3 months: 5