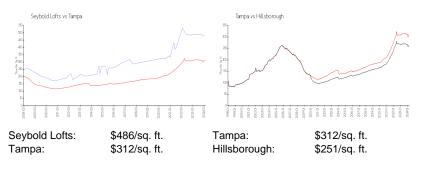

# Unit 104 - Seybold Lofts

104 - 1501 W Horatio St, Tampa, FL, Hillsborough 33606

## **Unit Information**

| MLS Number:<br>Status:<br>Size:<br>Bedrooms: | T3520754<br>PENDING<br>1,323 Sq ft.<br>2 |
|----------------------------------------------|------------------------------------------|
| Full Bathrooms:                              | 2                                        |
| Half Bathrooms:                              | 0                                        |
| Parking Spaces:<br>View:                     | Assigned, Covered, On Street             |
| Rental Price:                                | \$3,000                                  |
| List PPSF:                                   | \$2                                      |
| Valuated Price:                              | \$640,000                                |
| Valuated PPSF:                               | \$484                                    |