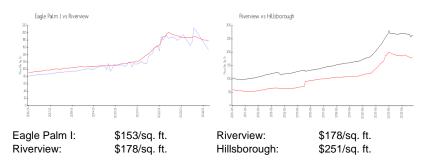

# **Inventory for Sale**

| Eagle Palm I | 2% |
|--------------|----|
| Riverview    | 2% |
| Hillsborough | 2% |

Avg. Time to Close Over Last 12 Months

barrer.

Eagle Palm I Riverview Hillsborough 32 days 42 days 44 days