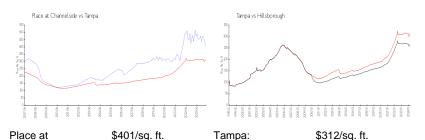

### **Market Information**

Place at \$401/sq. ft. Tampa: Channelside:

Tampa:

Hillsborough: \$312/sq. ft. \$251/sq. ft.