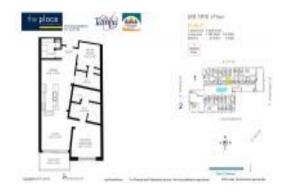

## Unit 1810 - Place at Channelside

1810 - 912 Channelside Dr, Tampa, FL, Hillsborough 33602

#### **Unit Information**

MLS Number: T3520855 Status: ACTIVE Size: 1,282 Sq ft.

Bedrooms: 2 Full Bathrooms: 2 0 Half Bathrooms:

Parking Spaces: Assigned, Covered, On Street

View: Pool Rental Price: \$3,500 List PPSF: \$3 Valuated Price: \$553,000 Valuated PPSF: \$431