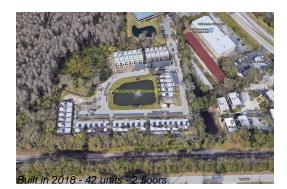

# **Building Information**

| Number of units:                         | 42 |
|------------------------------------------|----|
| Number of active listings for rent:      | 0  |
| Number of active listings for sale:      | 0  |
| Building inventory for sale:             | 0% |
| Number of sales over the last 12 months: | 4  |
| Number of sales over the last 6 months:  | 1  |
| Number of sales over the last 3 months:  | 0  |
|                                          |    |

## **Building Association Information**

Carrollwood Crossings Address: 4012 Gunn Hwy, Carrollwood, FL 33618