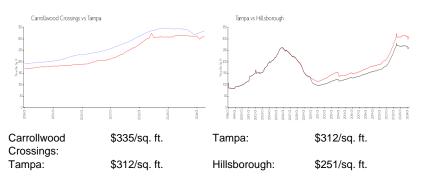

T3520949 PENDING 1,613 Sq ft. 3 3 0 Covered, Electric Vehicle Charging Station(s), Guest, Reserved Water \$3,750 \$2 \$540,000 \$335

The above valuated price is a baseline figure that does not take into account any specific renovation, upgrade, split, merge, or deterioration of the unit.