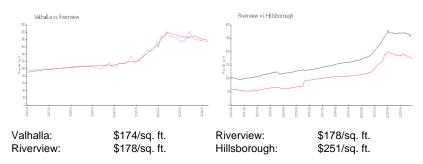

 List PPSF:
 \$1

 Valuated Price:
 \$311,000

 Valuated PPSF:
 \$174

The above valuated price is a baseline figure that does not take into account any specific renovation, upgrade, split, merge, or deterioration of the unit.