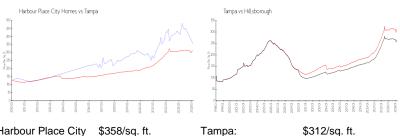

#### **Market Information**

Harbour Place City \$358/sq. ft.

Homes:

Hillsborough: \$251/sq. ft. \$312/sq. ft.