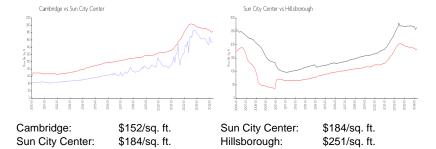

 List PPSF:
 \$156

 Valuated Price:
 \$121,000

 Valuated PPSF:
 \$151

The above valuated price is a baseline figure that does not take into account any specific renovation, upgrade, split, merge, or deterioration of the unit.