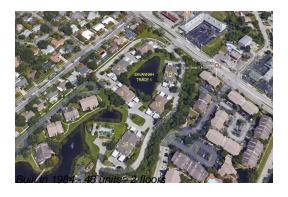

## **Building Information**

Number of units: 48
Number of active listings for rent: 0
Number of active listings for sale: 0
Building inventory for sale: 0%
Number of sales over the last 12 months: 2
Number of sales over the last 6 months: 2
Number of sales over the last 3 months: 1