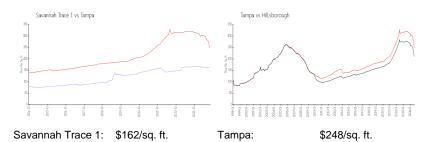

 List PPSF:
 \$175

 Valuated Price:
 \$215,000

 Valuated PPSF:
 \$162

The above valuated price is a baseline figure that does not take into account any specific renovation, upgrade, split, merge, or deterioration of the unit.

## Avg. Time to Close Over Last 12 Months

\$248/sq. ft.

Savannah Trace 1 135 days Tampa 54 days Hillsborough 55 days