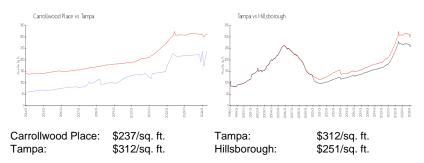

 List PPSF:
 \$187

 Valuated Price:
 \$309,000

 Valuated PPSF:
 \$236

The above valuated price is a baseline figure that does not take into account any specific renovation, upgrade, split, merge, or deterioration of the unit.