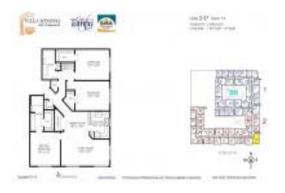

# Unit 2427 - Villa Sonoma at International Plaza

2427 - 4221 W Spruce St, Tampa, FL, Hillsborough 33607

#### **Unit Information**

 MLS Number:
 T3521326

 Status:
 ACTIVE

 Size:
 1,447 Sq ft.

Bedrooms: 3
Full Bathrooms: 2
Half Bathrooms: 0

Parking Spaces: Assigned, Covered, Reserved

View:

 List Price:
 \$439,000