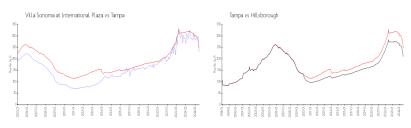

#### **Market Information**

Villa Sonoma at \$230/sq. ft.

Tampa: \$248/sq. ft.

International Plaza: Tampa:

Hillsborough: \$178/sq. ft.

## **Inventory for Sale**

Villa Sonoma at International Plaza 7% Tampa 3% Hillsborough 3%

\$248/sq. ft.

# Avg. Time to Close Over Last 12 Months

Villa Sonoma at International Plaza 55 days Tampa 52 days Hillsborough 53 days