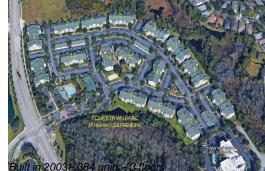

# **Building Information**

| Number of units:                         | 384 |
|------------------------------------------|-----|
| Number of active listings for rent:      | 0   |
| Number of active listings for sale:      | 7   |
| Building inventory for sale:             | 1%  |
| Number of sales over the last 12 months: | 13  |
| Number of sales over the last 6 months:  | 7   |
| Number of sales over the last 3 months:  | 1   |

#### **Building Association Information**

Equestrian Parc Condominium Complex Address: 18201 Highwoods Preserve Pkwy, Tampa, FL 33647 Phone: +1 813-910-0830

https://parcequestrian.wordpress.com/