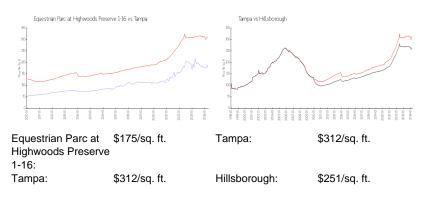

price is a baseline figure that does not take into account any specific renovation, upgrade, split, merge, or deterioration of the unit.

# **Building Information**

| Number of units:                         | 384 |
|------------------------------------------|-----|
| Number of active listings for rent:      | 0   |
| Number of active listings for sale:      | 7   |
| Building inventory for sale:             | 1%  |
| Number of sales over the last 12 months: | 13  |
| Number of sales over the last 6 months:  | 7   |
| Number of sales over the last 3 months:  | 1   |

#### **Building Association Information**

Equestrian Parc Condominium Complex Address: 18201 Highwoods Preserve Pkwy, Tampa, FL 33647 Phone: +1 813-910-0830

https://parcequestrian.wordpress.com/

# **Market Information**



# **Inventory for Sale**

| Equestrian Parc at Highwoods Preserve | 2% |
|---------------------------------------|----|
| 1-16                                  |    |
| Tampa                                 | 2% |
| Hillsborough                          | 2% |

# Avg. Time to Close Over Last 12 Months





| Equestrian Parc at Highwoods Preserve | 41 days |
|---------------------------------------|---------|
| 1-16                                  |         |
| Tampa                                 | 42 days |
| Hillsborough                          | 44 days |