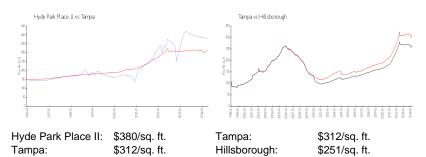

#### **Market Information**

## **Inventory for Sale**

 Hyde Park Place II
 4%

 Tampa
 2%

 Hillsborough
 2%

### Avg. Time to Close Over Last 12 Months

Hyde Park Place II 65 days
Tampa 42 days
Hillsborough 43 days