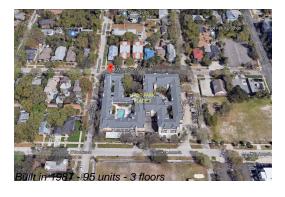

### **Building Information**

Number of units: 95
Number of active listings for rent: 0
Number of active listings for sale: 4
Building inventory for sale: 4%
Number of sales over the last 12 months: 4
Number of sales over the last 6 months: 1
Number of sales over the last 3 months: 0