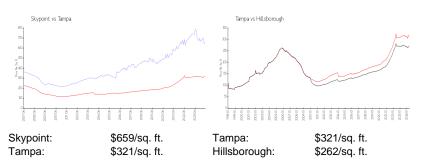

#### **Inventory for Sale**

| Skypoint     | 4% |
|--------------|----|
| Tampa        | 2% |
| Hillsborough | 2% |

11 in 2008 - 380 units - 32 floors