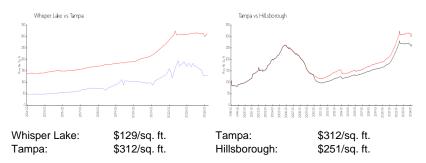

## **Market Information**

#### **Inventory for Sale**

| Whisper Lake | 6% |
|--------------|----|
| Tampa        | 2% |
| Hillsborough | 2% |

## Avg. Time to Close Over Last 12 Months

| Whisper Lake | 51 days |
|--------------|---------|
| Tampa        | 43 days |
| Hillsborough | 44 days |