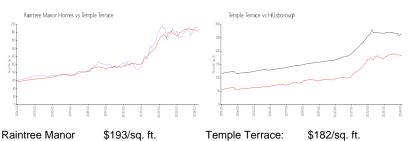

 List PPSF:
 \$195

 Valuated Price:
 \$213,000

 Valuated PPSF:
 \$193

The above valuated price is a baseline figure that does not take into account any specific renovation, upgrade, split, merge, or deterioration of the unit.

#### **Market Information**

Homes:
Temple Terrace: \$182/sq. ft. Hillsborough: \$251/sq. ft.