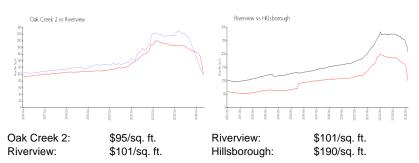

#### **Market Information**

#### **Inventory for Sale**

| Oak Creek 2  | 3% |
|--------------|----|
| Riverview    | 2% |
| Hillsborough | 2% |