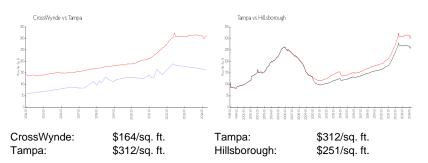

## **Inventory for Sale**

| CrossWynde   | 0% |
|--------------|----|
| Tampa        | 2% |
| Hillsborough | 2% |

## Avg. Time to Close Over Last 12 Months

| CrossWynde   | 64 days |
|--------------|---------|
| Tampa        | 42 days |
| Hillsborough | 44 days |