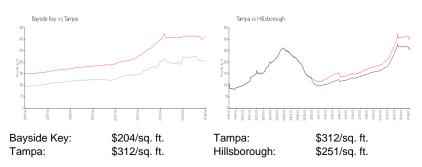

## **Unit Information**

| MLS Number:<br>Status: | T3521967<br>PENDING |
|------------------------|---------------------|
| Size:                  | 1,184 Sq ft.        |
| Bedrooms:              | 2                   |
| Full Bathrooms:        | 2                   |
| Half Bathrooms:        | 1                   |
| Parking Spaces:        | None                |
| View:                  | Water               |
| Rental Price:          | \$1,900             |
| List PPSF:             | \$2                 |
| Valuated Price:        | \$242,000           |
| Valuated PPSF:         | \$204               |

### **Inventory for Sale**

| Bayside Key  | 3% |
|--------------|----|
| Tampa        | 2% |
| Hillsborough | 2% |