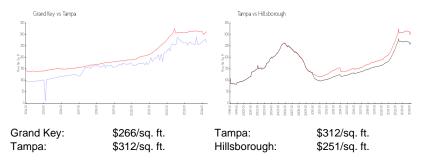

### **Market Information**

#### **Inventory for Sale**

 Grand Key
 2%

 Tampa
 2%

 Hillsborough
 2%

## Avg. Time to Close Over Last 12 Months

Grand Key 22 days Tampa 43 days Hillsborough 44 days