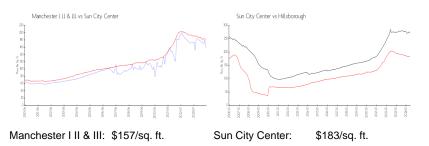

#### **Unit Information**

| MLS Number:<br>Status:<br>Size:<br>Bedrooms:<br>Full Bathrooms:<br>Half Bathrooms:<br>Parking Spaces: | T3522337<br>ACTIVE<br>1,170 Sq ft.<br>2<br>2<br>0 |
|-------------------------------------------------------------------------------------------------------|---------------------------------------------------|
| View:<br>List Price:<br>List PPSF:<br>Valuated Price:<br>Valuated PPSF:                               | \$225,000<br>\$192<br>\$183,000<br>\$156          |

The above valuated price is a baseline figure that does not take into account any specific renovation, upgrade, split, merge, or deterioration of the unit.