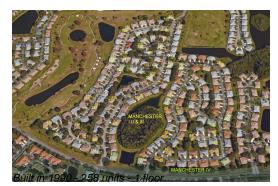

# Unit 2311 Marksmen Ct # 202 - Manchester I II & III

2311 Marksmen Ct # 202 - 533-808 McDaniel St, Sun City Center, FL, Hillsborough 33573

# **Building Information**

| Number of units:                         | 258 |
|------------------------------------------|-----|
| Number of active listings for rent:      | 0   |
| Number of active listings for sale:      | 8   |
| Building inventory for sale:             | 3%  |
| Number of sales over the last 12 months: | 8   |
| Number of sales over the last 6 months:  | 2   |
| Number of sales over the last 3 months:  | 1   |
|                                          |     |