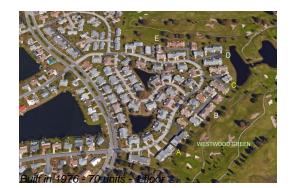

# **Building Information**

| Number of units:                         | 70 |
|------------------------------------------|----|
| Number of active listings for rent:      | 0  |
| Number of active listings for sale:      | 6  |
| Building inventory for sale:             | 8% |
| Number of sales over the last 12 months: | 8  |
| Number of sales over the last 6 months:  | 5  |
| Number of sales over the last 3 months:  | 3  |
|                                          |    |