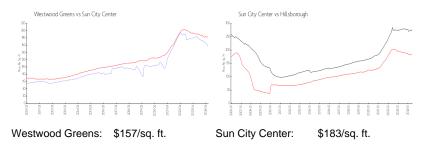

# Inventory for Sale

| Westwood Greens | 9% |
|-----------------|----|
| Sun City Center | 3% |
| Hillsborough    | 2% |

# Avg. Time to Close Over Last 12 Months

| Westwood Greens | 66 days |
|-----------------|---------|
| Sun City Center | 59 days |
| Hillsborough    | 49 days |