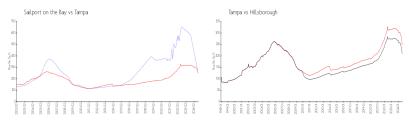

#### **Market Information**

Sailport on the Bay: \$253/sq. ft. Tampa: \$248/sq. ft. Tampa: \$190/sq. ft. Hillsborough: \$190/sq. ft.