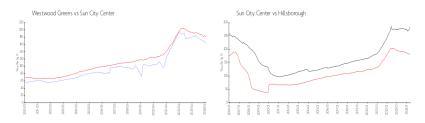

#### **Market Information**

Westwood Greens: \$163/sq. ft. Sun City Center: \$181/sq. ft. Sun City Center: \$181/sq. ft. Hillsborough: \$261/sq. ft.