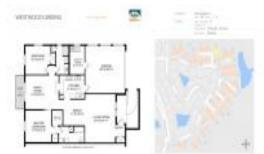

## Unit 320 Fairside Ct # 16E - Westwood Greens

320 Fairside Ct # 16E - 320-386 Club Manor Dr, Sun City Center, FL, Hillsborough 33573

### **Unit Information**

 MLS Number:
 T3522595

 Status:
 ACTIVE

 Size:
 1,516 Sq ft.

Bedrooms:2Full Bathrooms:2Half Bathrooms:0

 Parking Spaces:
 Golf Course

 View:
 \$270,000

 List PPSF:
 \$178