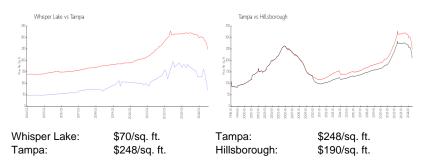

#### **Inventory for Sale**

| Whisper Lake | 4% |
|--------------|----|
| Tampa        | 2% |
| Hillsborough | 2% |