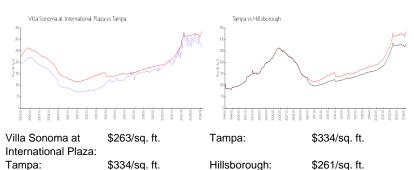

 List Price:
 \$365,000

 List PPSF:
 \$338

 Valuated Price:
 \$259,000

 Valuated PPSF:
 \$240

The above valuated price is a baseline figure that does not take into account any specific renovation, upgrade, split, merge, or deterioration of the unit.