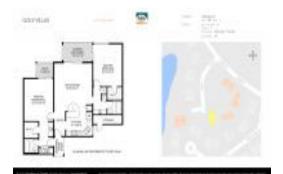

# Unit 1306 Spry Ct - Golf Villas

1306 Spry Ct - 1301-1308 Spry Ct, Sun City Center, FL, Hillsborough 33573

#### **Unit Information**

 MLS Number:
 T3523035

 Status:
 ACTIVE

 Size:
 1,219 Sq ft.

Bedrooms: 2 Full Bathrooms: 2 Half Bathrooms: 0

Parking Spaces:

View:

 List Price:
 \$252,900

 List PPSF:
 \$207

 Valuated Price:
 \$242,000

 Valuated PPSF:
 \$199

The above valuated price is a baseline figure that does not take into account any specific renovation, upgrade, split, merge, or deterioration of the unit.