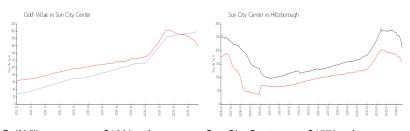

#### **Market Information**

Golf Villas: \$199/sq. ft. Sun City Center: \$157/sq. ft. Sun City Center: \$157/sq. ft. Hillsborough: \$190/sq. ft.

### **Inventory for Sale**

Golf Villas 8%
Sun City Center 3%
Hillsborough 2%

### Avg. Time to Close Over Last 12 Months

Golf Villas n/a Sun City Center 64 days Hillsborough 55 days