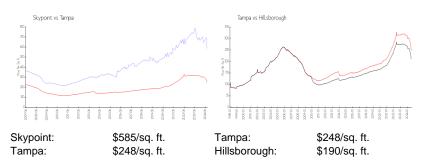

#### **Inventory for Sale**

| Skypoint     | 4% |
|--------------|----|
| Tampa        | 2% |
| Hillsborough | 2% |

### Avg. Time to Close Over Last 12 Months

| Skypoint     | 76 days |
|--------------|---------|
| Tampa        | 54 days |
| Hillsborough | 55 days |