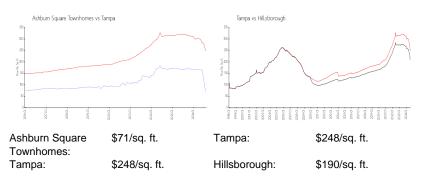

#### **Unit Information**

| MLS Number:     | T3523098           |
|-----------------|--------------------|
| Status:         | ACTIVE             |
| Size:           | 1,670 Sq ft.       |
| Bedrooms:       | 3                  |
| Full Bathrooms: | 2                  |
| Half Bathrooms: | 1                  |
| Parking Spaces: | Garage Door Opener |
| View:           | Trees/Woods        |
| List Price:     | \$280,000          |
| List PPSF:      | \$168              |
| Valuated Price: | \$119,000          |
| Valuated PPSF:  | \$71               |

### **Inventory for Sale**

| Ashburn Square Townhomes | 2% |
|--------------------------|----|
| Tampa                    | 2% |
| Hillsborough             | 2% |

## Avg. Time to Close Over Last 12 Months

| Ashburn Square Townhomes | 85 days |
|--------------------------|---------|
| Tampa                    | 54 days |
| Hillsborough             | 55 days |