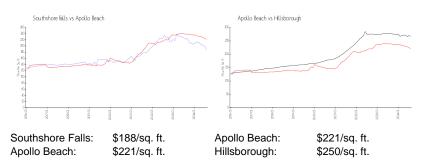

#### **Market Information**

### **Inventory for Sale**

| Southshore Falls | 0% |
|------------------|----|
| Apollo Beach     | 1% |
| Hillsborough     | 2% |

## Avg. Time to Close Over Last 12 Months

| Southshore Falls | 71 days |
|------------------|---------|
| Apollo Beach     | 72 days |
| Hillsborough     | 54 days |