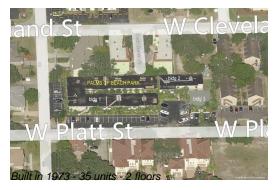

# Unit 210 - Palms of Beach Park

210 - 212 S Church Ave, Tampa, FL, Hillsborough 33609

### **Building Information**

Number of units:35Number of active listings for rent:0Number of active listings for sale:2Building inventory for sale:5%Number of sales over the last 12 months:3Number of sales over the last 6 months:1Number of sales over the last 3 months:0