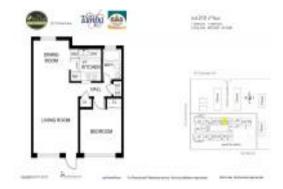

#### **Unit Information**

 MLS Number:
 T3523390

 Status:
 ACTIVE

 Size:
 620 Sq ft.

Bedrooms: 1 Full Bathrooms: 1 Half Bathrooms: 0

Parking Spaces: Assigned

View:

 Rental Price:
 \$1,490