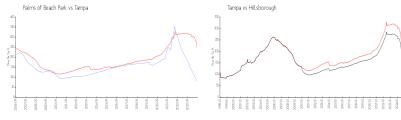

### **Market Information**

Palms of Beach \$83/sq. ft. Tampa: \$248/sq. ft.

Park:

Tampa: \$248/sq. ft. Hillsborough: \$190/sq. ft.