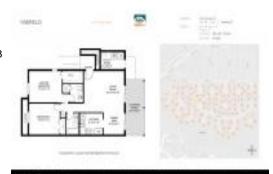

# Unit 402 Finchley Ct # B - Fairfield

402 Finchley Ct # B - 1801-1832 Foxhunt Dr, Sun City Center, FL, Hillsborough 33573

### **Unit Information**

 MLS Number:
 T3523493

 Status:
 ACTIVE

 Size:
 960 Sq ft.

Bedrooms: 2
Full Bathrooms: 2
Half Bathrooms: 0

Parking Spaces: Assigned

 View:
 \$150,000

 List Price:
 \$156