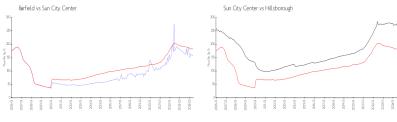

### **Market Information**

Fairfield: \$156/sq. ft. Sun City Center: \$183/sq. ft. Sun City Center: \$183/sq. ft. Hillsborough: \$255/sq. ft.