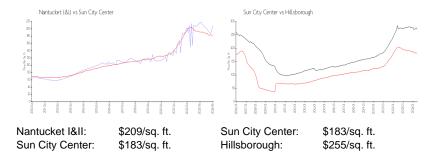

 List Price:
 \$269,000

 List PPSF:
 \$239

 Valuated Price:
 \$235,000

 Valuated PPSF:
 \$209

The above valuated price is a baseline figure that does not take into account any specific renovation, upgrade, split, merge, or deterioration of the unit.

## **Inventory for Sale**

| Nantucket I&II  | 3% |
|-----------------|----|
| Sun City Center | 3% |
| Hillsborough    | 2% |