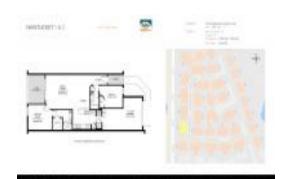

# Unit 2443 Nantucket Harbor Loop # 110 - Nantucket I&II

2443 Nantucket Harbor Loop # 110 - 2401-2420 Nantucket Field Way, Sun City Center, FL, Hillsborough 33573

#### **Unit Information**

 MLS Number:
 T3523511

 Status:
 ACTIVE

 Size:
 1,125 Sq ft.

Bedrooms: 2
Full Bathrooms: 2
Half Bathrooms: 0

Parking Spaces: Driveway, Garage Door Opener, Golf Cart

Parking

View:

 List Price:
 \$269,000

 List PPSF:
 \$239

 Valuated Price:
 \$235,000

 Valuated PPSF:
 \$209

The above valuated price is a baseline figure that does not take into account any specific renovation, upgrade, split, merge, or deterioration of the unit.