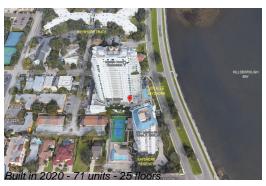

# **Unit 601 - Virage Bayshore**

601 - 3401 Bayshore Blvd, Tampa, FL, Hillsborough 33629

## **Building Information**

Number of units: 71
Number of active listings for rent: 0
Number of active listings for sale: 4
Building inventory for sale: 5%
Number of sales over the last 12 months: 3
Number of sales over the last 6 months: 2
Number of sales over the last 3 months: 1

### **Building Association Information**

Virage Bayshore Address: 2905 W Julia St, Tampa, FL 33629 Phone: +1 813-533-1888