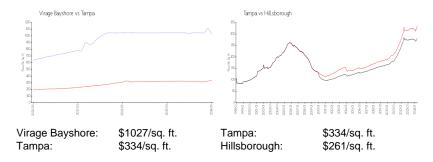

deterioration of the unit.

## **Building Information**

Number of units: 71
Number of active listings for rent: 0
Number of active listings for sale: 4
Building inventory for sale: 5%
Number of sales over the last 12 months: 3
Number of sales over the last 6 months: 2
Number of sales over the last 3 months: 1

### **Building Association Information**

Virage Bayshore Address: 2905 W Julia St, Tampa, FL 33629 Phone: +1 813-533-1888

#### **Recent Sales**

| Unit # | Size        | Closing Date | Sale Price  | PPSF  |
|--------|-------------|--------------|-------------|-------|
| 602    | 2,418 sq ft | Apr 2024     | \$2,300,000 | \$951 |
| 1703   | 2,689 sq ft | Mar 2024     | \$2,600,000 | \$967 |
| 2201   | 4,860 sq ft | Nov 2023     | \$4,725,000 | \$972 |

#### **Market Information**



# **Inventory for Sale**

Virage Bayshore 6%
Tampa 2%
Hillsborough 2%

#### Avg. Time to Close Over Last 12 Months





Virage Bayshore 135 days Tampa 45 days Hillsborough 46 days