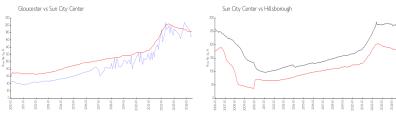

# **Market Information**

Gloucester: \$172/sq. ft. Sun City Center: \$183/sq. ft. Sun City Center: Hillsborough:

\$183/sq. ft. \$255/sq. ft.